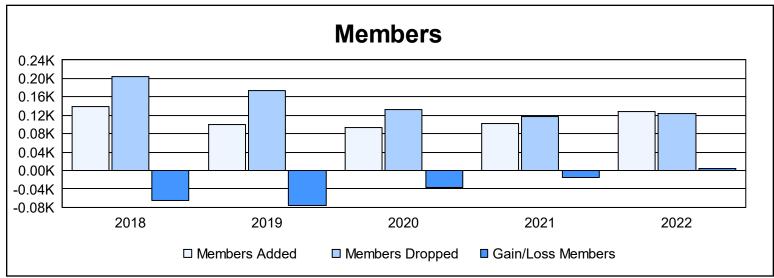

District 2 E1 As of June 2022 Cumulative

| Year      | New<br>Clubs | Dropped<br>Clubs | Gain/<br>Loss<br>Clubs | New<br>Members | Charter<br>Members | Reinstate<br>Members | Transfer<br>Members | Total<br>Member<br>Added | Total<br>Members<br>Dropped | Gain/<br>Loss<br>Members |
|-----------|--------------|------------------|------------------------|----------------|--------------------|----------------------|---------------------|--------------------------|-----------------------------|--------------------------|
| 2017-2018 | 0            | 5                | -5                     | 130            | 1                  | 3                    | 5                   | 139                      | 205                         | -66                      |
| 2018-2019 | 0            | 5                | -5                     | 93             | 0                  | 2                    | 4                   | 99                       | 174                         | -75                      |
| 2019-2020 | 0            | 2                | -2                     | 80             | 0                  | 7                    | 7                   | 94                       | 132                         | -38                      |
| 2020-2021 | 0            | 1                | -1                     | 96             | 0                  | 4                    | 3                   | 103                      | 118                         | -15                      |
| 2021-2022 | 0            | 0                | 0                      | 121            | 0                  | 2                    | 4                   | 127                      | 123                         | 4                        |
| Average   | 0            | 3                | -3                     | 104            | 0                  | 4                    | 5                   | 112                      | 150                         | -38                      |