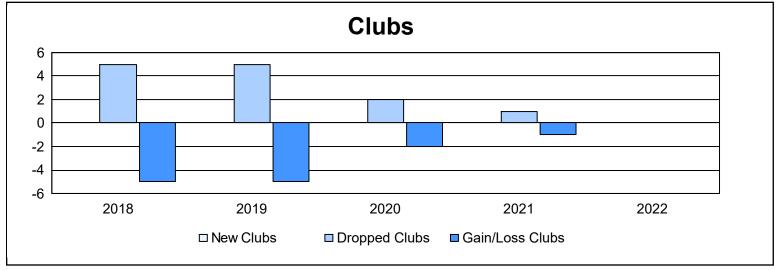

District 2 E1 As of June 2022 Cumulative

| Year      | New<br>Clubs | Dropped<br>Clubs | Gain/<br>Loss<br>Clubs | New<br>Members | Charter<br>Members | Reinstate<br>Members | Transfer<br>Members | Total<br>Member<br>Added | Total<br>Members<br>Dropped | Gain/<br>Loss<br>Members |
|-----------|--------------|------------------|------------------------|----------------|--------------------|----------------------|---------------------|--------------------------|-----------------------------|--------------------------|
| 2017-2018 | 0            | 5                | -5                     | 130            | 1                  | 3                    | 5                   | 139                      | 205                         | -66                      |
| 2018-2019 | 0            | 5                | -5                     | 93             | 0                  | 2                    | 4                   | 99                       | 174                         | -75                      |
| 2019-2020 | 0            | 2                | -2                     | 80             | 0                  | 7                    | 7                   | 94                       | 132                         | -38                      |
| 2020-2021 | 0            | 1                | -1                     | 96             | 0                  | 4                    | 3                   | 103                      | 118                         | -15                      |
| 2021-2022 | 0            | 0                | 0                      | 121            | 0                  | 2                    | 4                   | 127                      | 123                         | 4                        |
| Average   | 0            | 3                | -3                     | 104            | 0                  | 4                    | 5                   | 112                      | 150                         | -38                      |